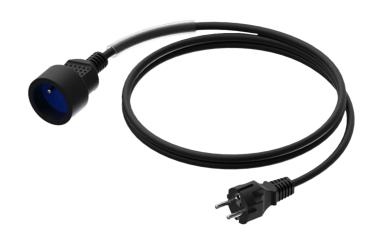

# CAB475-F Power cable - schuko male - schuko female - France - 3 x 1.5 mm²

#### Product information:

The CAB475-F is an extension power cable schuko male and female connectors. The cable is provided with a female schuko power connector and a male schuko power connector on the other end of the cable. The power cable contains 3 conductors with a section of 1.5 mm<sup>2</sup>